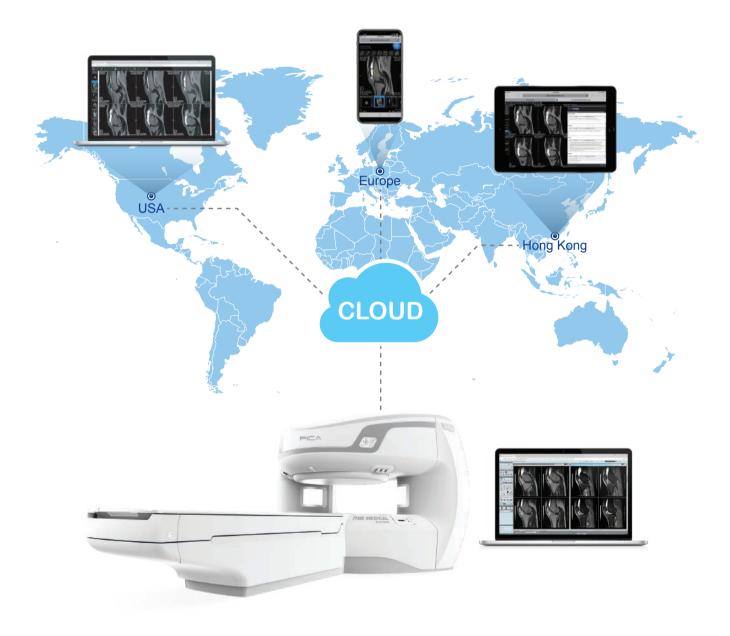

## **Prodiva Cloud Teleradiology Platform**

- Images sent to the Prodiva Cloud for secure storage and review.

- Full-featured web-based interface allows diagnosis and reporting by remote experts anywhere, anytime without boundary.
- Intelligent deep learning engine provides first-pass diagnostic assistance immediately upon arrival of images (WIP)