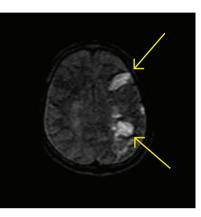

# **Neuro Imaging**

The Neuro Suite provides optimized scanning protocols with high resolution and high SNR image quality for diagnosis.

T2 FSE 512 matrix

T2 FSE

T1 SE Contrast Enhanced

IR FSE

DWI

T1 SE Contrast Enhanced