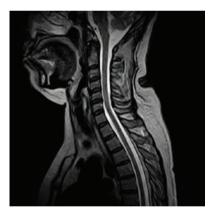

# **Neuro Imaging**

The Neuro Suite provides optimized scanning protocols with high resolution and high SNR image quality for diagnosis.

T2 FSE 512 matrix

T2 FSE

T1 SE Contrast Enhanced

IR FSE

DWI

T1 SE Contrast Enhanced