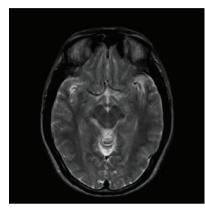

# **Neuro Imaging**

The Neuro Suite provides optimized scanning protocols with high resolution and high SNR image quality for diagnosis.

T2 FSE 512 matrix

T2 FSE

T1 SE Contrast Enhanced

IR FSE

DWI

T1 SE Contrast Enhanced