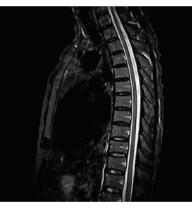

# **Neuro Imaging**

The Neuro Suite provides optimized scanning protocols with high resolution and high SNR image quality for diagnosis.

T2 FSE 512 matrix

T2 FSE

T1 SE Contrast Enhanced

IR FSE

DWI

T1 SE Contrast Enhanced