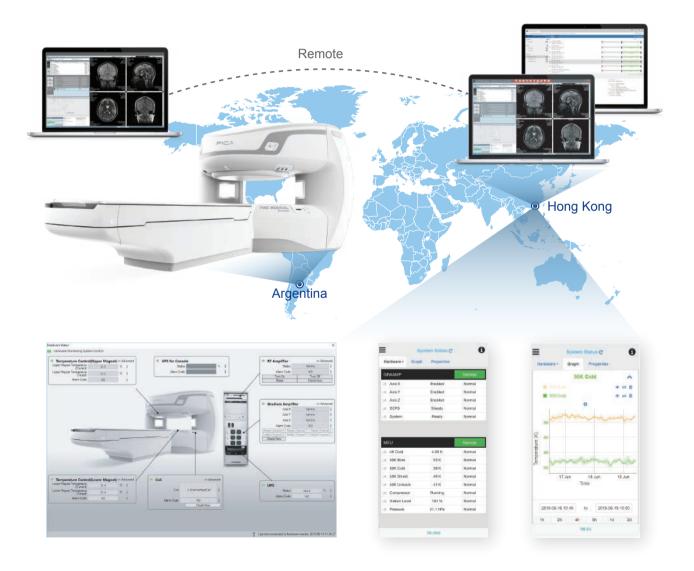

### **Remote Support Services**

- Provide real-time remote software support through internet from authorized supporting personnel.
- Provide real-time monitoring of system hardware status from anywhere.
- Provides insight for preventive maintenance.
- Efficient service turnaround time when service engineers know the hardware status from the service centres remotely.