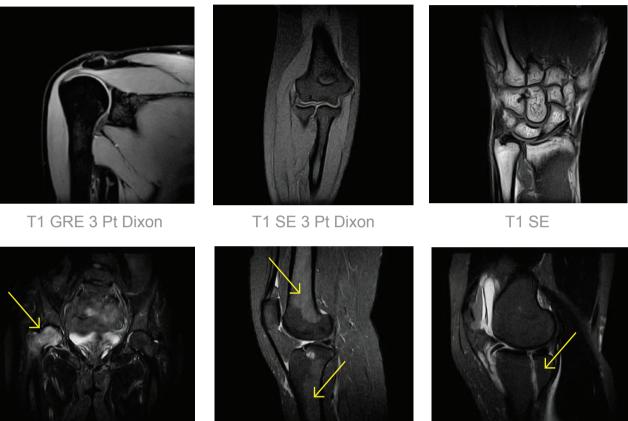

# **MSK Imaging**

The Ortho Suite provides a wide variety of optimized protocols for extremities imaging.

IR FSE

PD STIR

IR FSE