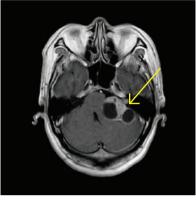

# **Neuro Imaging**

The Neuro Suite provides optimized scanning protocols with high resolution and high SNR image quality for diagnosis.

T2 FSE 512 matrix

T2 FSE

T1 SE Contrast Enhanced

IR FSE

DWI

T1 SE Contrast Enhanced