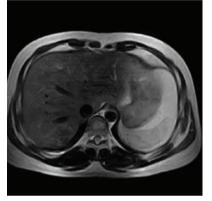

# **Body Imaging**

The Body Suite is specialized for clinical body examinations.

T1 GRE Breathhold

T2 FSE Respiratory Gating

T1 GRE Breathhold

IR FSE Respiratory Gating

T2 FSE

T2 FSE