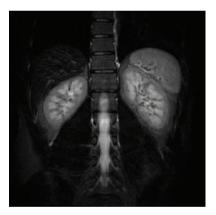

# **Body Imaging**

The Body Suite is specialized for clinical body examinations.

T1 GRE Breathhold

T2 FSE Respiratory Gating

T1 GRE Breathhold

IR FSE Respiratory Gating

T2 FSE

T2 FSE