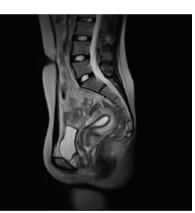

# **MSK Imaging**

The Ortho Suite provides a wide variety of optimized protocols for extremities imaging.

IR FSE

PD STIR

IR FSE