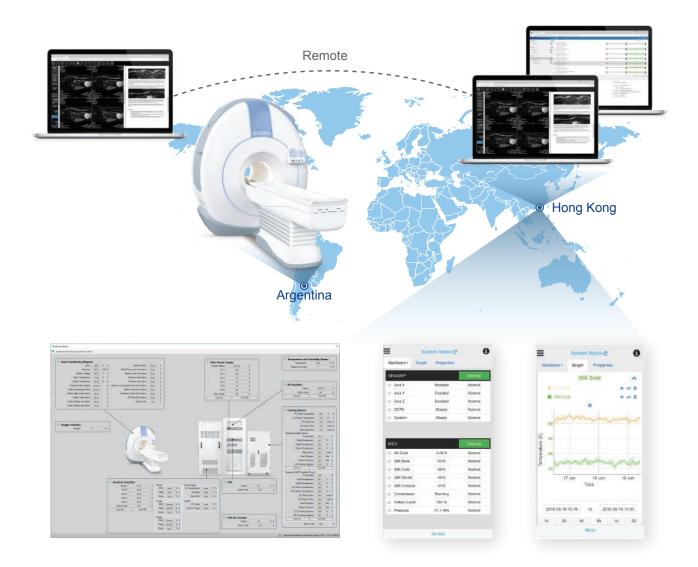

## **Remote Support Services**

- Provide real-time remote software support through internet from authorized supporting personnel.
- Provide real-time monitoring of system hardware status from anywhere.
- Provides insight for preventive maintenance.
- Efficient service turnaround time when service engineers know the hardware status from the service centres remotely.