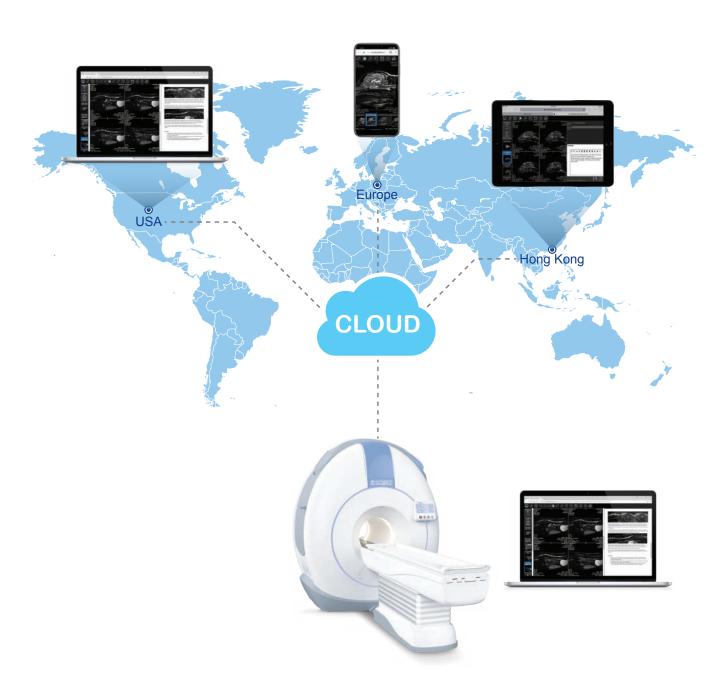

## **Prodiva Cloud Teleradiology Platform**

- Images sent to the Prodiva Cloud for secure storage and review.
- Full-featured web-based interface allows diagnosis and reporting by remote experts anywhere, anytime without boundary.
- Intelligent deep learning engine provides first-pass diagnostic assistance immediately upon arrival of images (WIP)