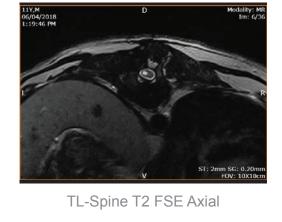

# **Clinical Images**

TL-Spine T2 FSE Axial

Renal T2 FSE Dorsal

Crab T2 FSE Dorsal (1024 matrix high resolution)