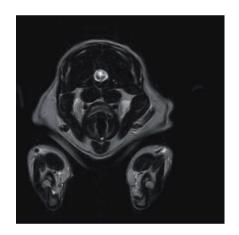

# Clinical Images

T2 FSE Transverse

IR-FSE Transverse

T1 3D FLASH Transverse Post Contrast

IR-FSE Sagittal