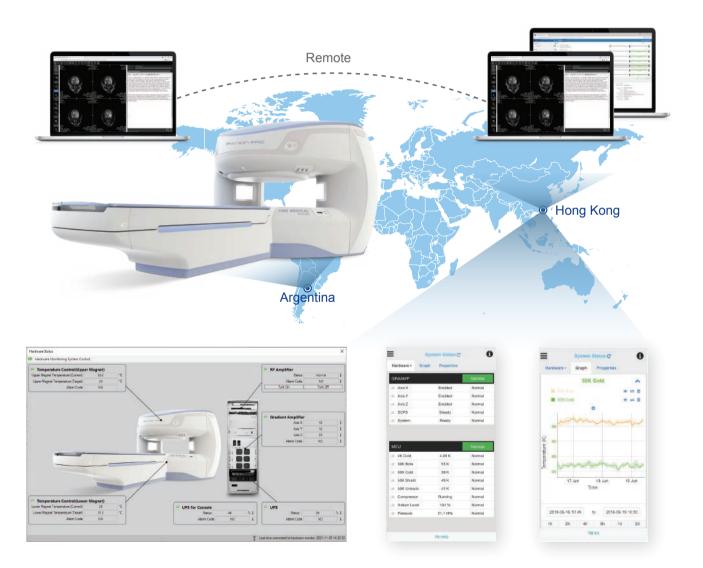

# **Remote Support Services**

- Provide real-time remote software support through internet from authorized supporting personnel.
- Provide real-time monitoring of system hardware status from anywhere.
- Provides insight for preventive maintenance.
- Efficient service turnaround time when service engineers know the hardware status from the service centres remotely.