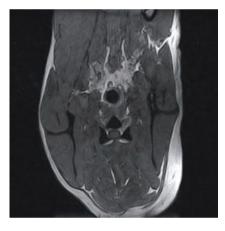

# Clinical Images

T2 FSE Transverse

IR-FSE Transverse

T1 3D FLASH Transverse Post Contrast

IR-FSE Sagittal