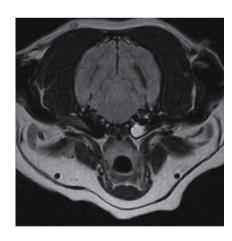

# Clinical Images

T2 FSE Transverse

IR-FSE Transverse

T1 3D FLASH Transverse Post Contrast

IR-FSE Sagittal