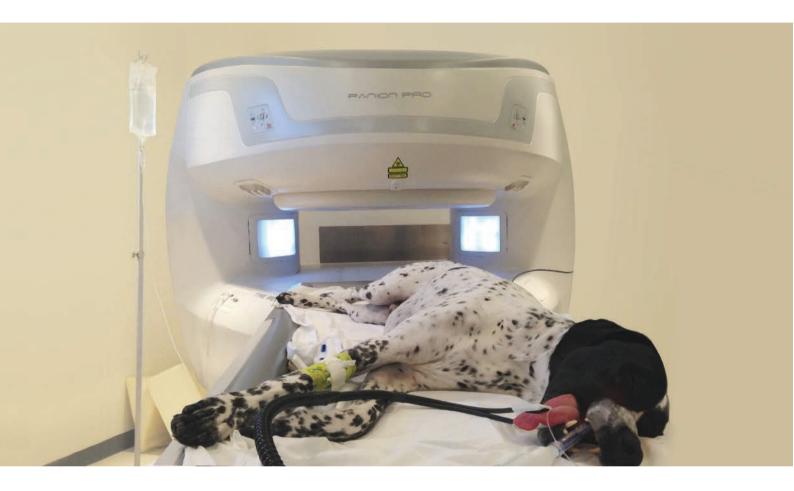

## **PANION PRO Features**

**Strongest Gradients** - at 33mT/m & Slew Rate of 90 T/m/s, PANION PRO is unmatched by any system below 1.5T.

**Open MRI** comes with the double-pole magnet design which offers maximum comfort for all patients.

**Widest** Range of Clinical Applications including: ce-MRA, DIXON Fat & Water Separation, DWI & ADC map.

**PRODIVA** drives user-friendly clinical workflows during patient set-up, scanning and data management.