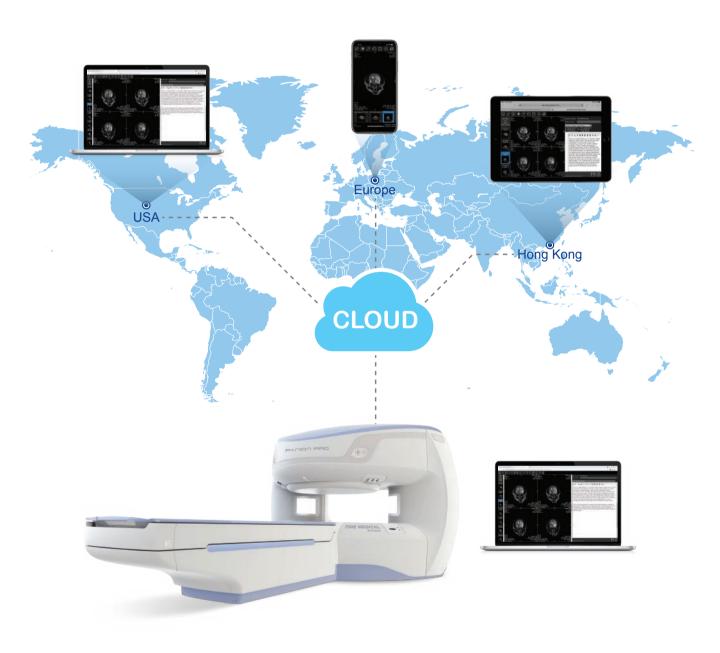

# **Prodiva Cloud Teleradiology Platform**

- Images sent to the Prodiva Cloud for secure storage and review.
- Full-featured web-based interface allows diagnosis and reporting by remote experts anywhere, anytime without boundary.
- Intelligent deep learning engine provides first-pass diagnostic assistance immediately upon arrival of images (WIP)